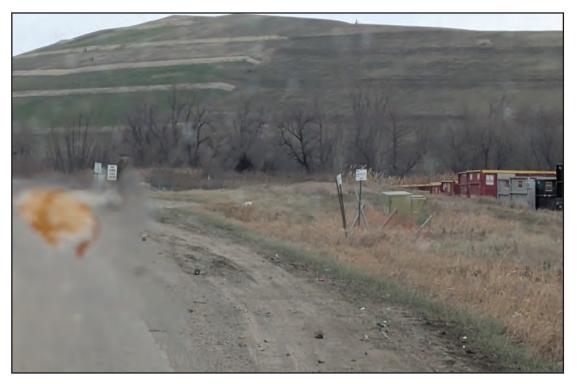

# WMWI PHEASANT RUN LANDFILL / TOWN OF PARIS AUDIT PHOTOS

PROJECT NO. 1155

West slope of cap project, vegetation is developing quickly

West slope of cap project, vegetation is developing quickly

West slope of cap project, vegetation is developing quickly

West slope of cap project, vegetation is developing quickly

West slope of cap project, vegetation is developing quickly

Capped project greening well

Soils stockpiled in center and Southeast corner of Phase 4