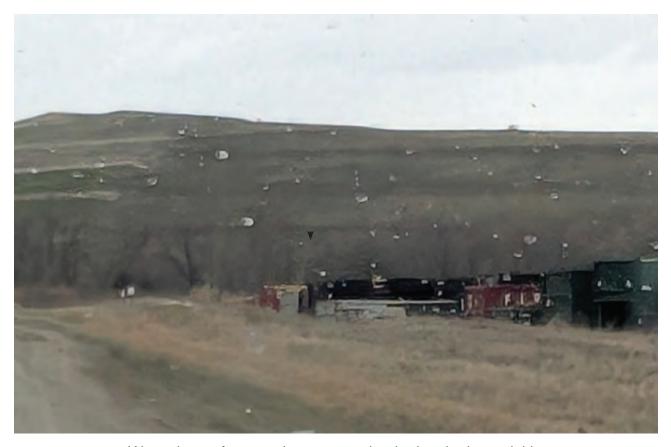

# WMWI PHEASANT RUN LANDFILL / TOWN OF PARIS AUDIT PHOTOS

PROJECT NO. 1155

West slope of cap project, vegetation is developing quickly

West slope of cap project, vegetation is developing quickly

West slope of cap project, vegetation is developing quickly

West slope of cap project, vegetation is developing quickly

West slope of cap project, vegetation is developing quickly

Capped project greening well

Soils stockpiled in center and Southeast corner of Phase 4