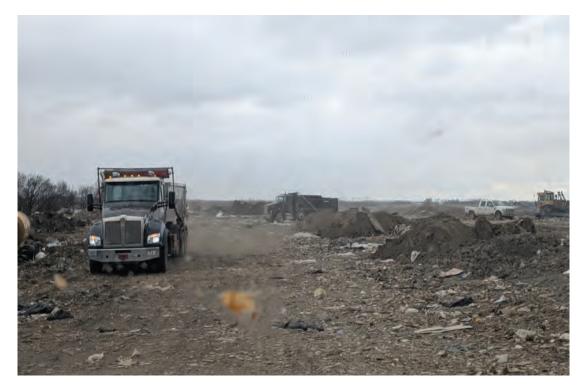

Soils stockpiled in center and Southeast corner of Phase 4

Soils stockpiling for cover placement

Tipper with stockpiling on East side

Excavator raising gas well in Northwest corner in Phase4, just above first liftr

Truck with stone to fill gas well as it is raised

Compactor returning to clear tipper

Travelway covered in wood waste to improve access

Tipper viewed from the East

West slopes of Phase 4 above well raising