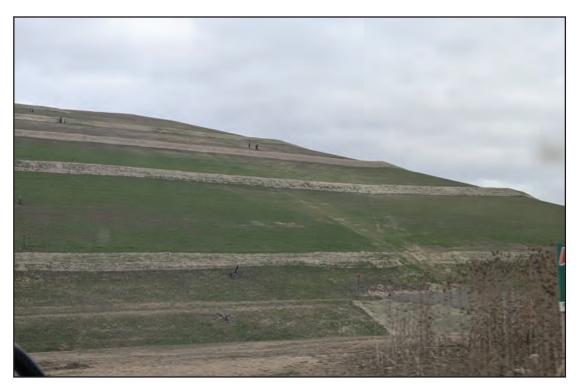

# WMWI PHEASANT RUN LANDFILL / TOWN OF PARIS AUDIT PHOTOS

PROJECT NO. 1155

West slope of cap project, vegetation is developing quickly

West slope of cap project, vegetation is developing quickly

West slope of cap project, vegetation is developing quickly

West slope of cap project, vegetation is developing quickly

West slope of cap project, vegetation is developing quickly

Capped project greening well

Soils stockpiled in center and Southeast corner of Phase 4