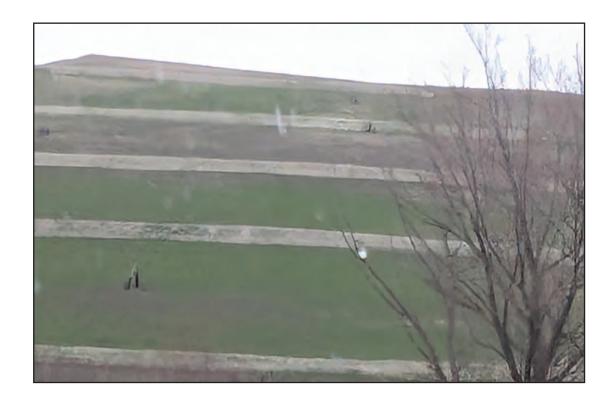

# WMWI PHEASANT RUN LANDFILL / TOWN OF PARIS AUDIT PHOTOS

PROJECT NO. 1155

West slope of cap project, vegetation is developing quickly

West slope of cap project, vegetation is developing quickly

West slope of cap project, vegetation is developing quickly

West slope of cap project, vegetation is developing quickly

West slope of cap project, vegetation is developing quickly

Capped project greening well

Soils stockpiled in center and Southeast corner of Phase 4