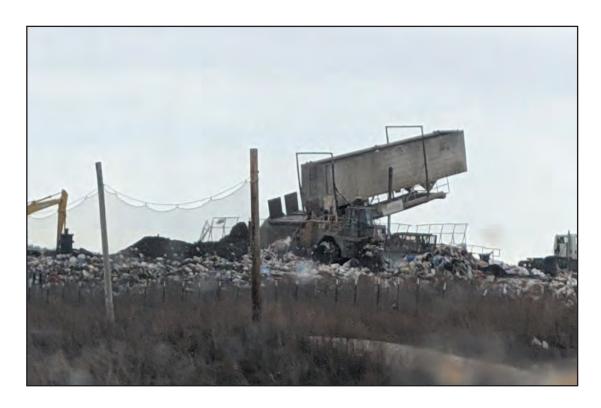

Soils stockpiled in center and Southeast corner of Phase 4

Soils stockpiling for cover placement

Tipper with stockpiling on East side

Excavator raising gas well in Northwest corner in Phase4, just above first liftr

Truck with stone to fill gas well as it is raised

Compactor returning to clear tipper

Travelway covered in wood waste to improve access

Tipper viewed from the East

West slopes of Phase 4 above well raising

Tipper viewed from backside