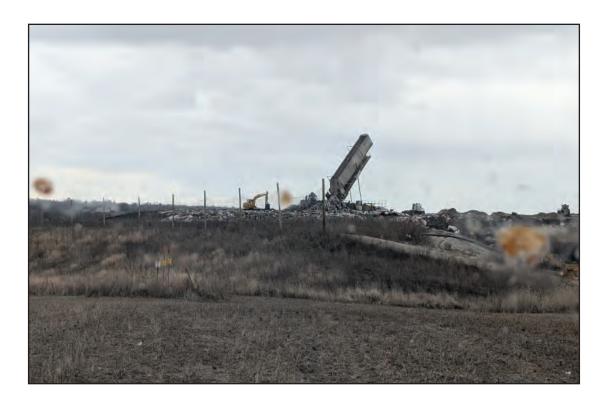

Soils stockpiled in center and Southeast corner of Phase 4

Soils stockpiling for cover placement

Tipper with stockpiling on East side

Excavator raising gas well in Northwest corner in Phase4, just above first liftr

Truck with stone to fill gas well as it is raised

Compactor returning to clear tipper

Travelway covered in wood waste to improve access

Tipper viewed from the East

West slopes of Phase 4 above well raising