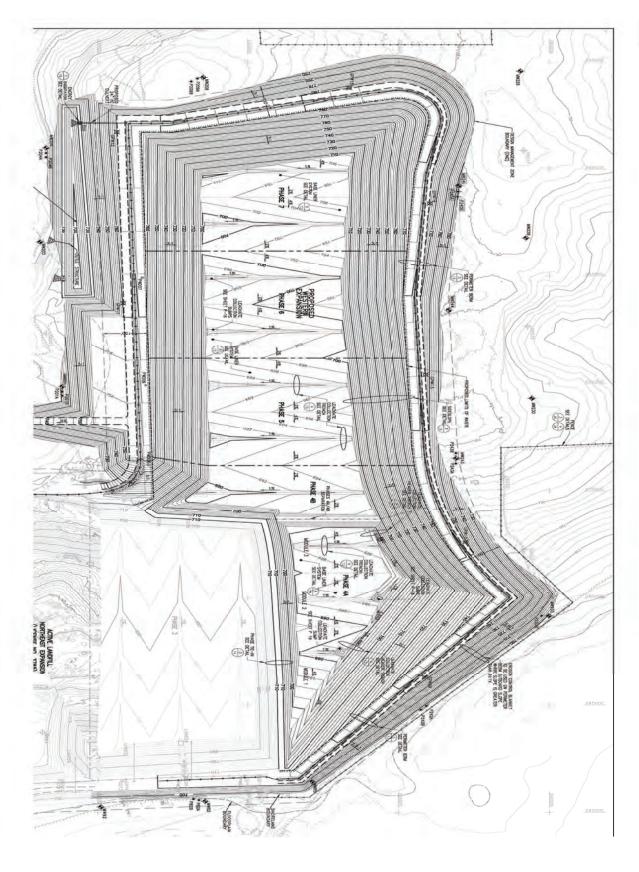

| Management litle:                                                                                                                     | Data:    |
| JSA Principal Signature                                                                                                               | Date:    |
|                                                                                                                                       |          |
|                                                                                                                                       |          |
|                                                                                                                                       |          |

### WMWI – Pheasant Run Security Landfill SITE MAP





# WMWI PHEASANT RUN LANDFILL / TOWN OF PARIS AUDIT PHOTOS

PROJECT NO. 1155



West slope of cap project, vegetation is developing quickly





West slope of cap project, vegetation is developing quickly



West slope of cap project, vegetation is developing quickly



West slope of cap project, vegetation is developing quickly



West slope of cap project, vegetation is developing quickly



Capped project greening well



Soils stockpiled in center and Southeast corner of Phase 4



Soils stockpiled in center and Southeast corner of Phase 4



Soils stockpiling for cover placement



Tipper with stockpiling on East side



Excavator raising gas well in Northwest corner in Phase4, just above first liftr



Truck with stone to fill gas well as it is raised



Compactor returning to clear