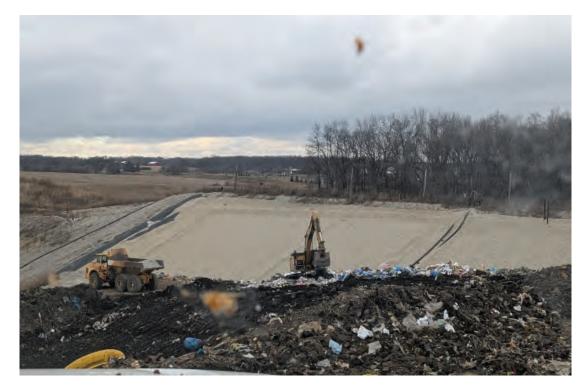

Soils stockpiled in center and Southeast corner of Phase 4

Soils stockpiling for cover placement

Tipper with stockpiling on East side

Excavator raising gas well in Northwest corner in Phase4, just above first liftr

Truck with stone to fill gas well as it is raised

Compactor returning to clear tipper

Travelway covered in wood waste to improve access

Tipper viewed from the East

West slopes of Phase 4 above well raising