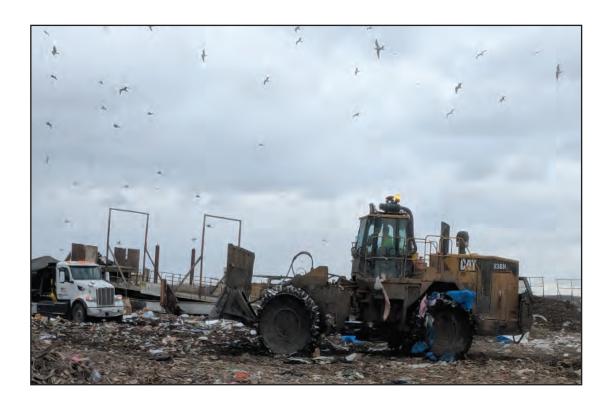

Truck with stone to fill gas well as it is raised

Compactor returning to clear tipper

Travelway covered in wood waste to improve access

Tipper viewed from the East

West slopes of Phase 4 above well raising