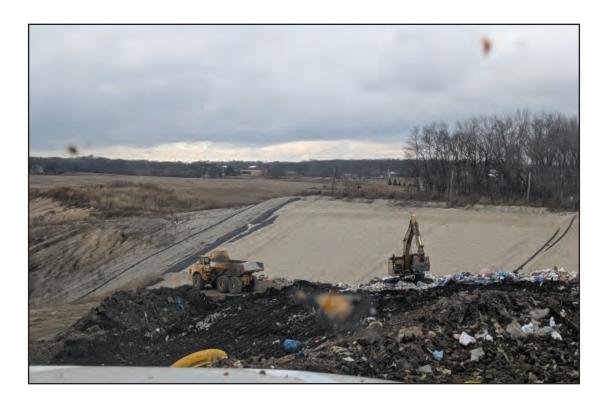

Soils stockpiled in center and Southeast corner of Phase 4

Soils stockpiling for cover placement

Tipper with stockpiling on East side

Excavator raising gas well in Northwest corner in Phase4, just above first liftr

Truck with stone to fill gas well as it is raised

Compactor returning to clear tipper

Travelway covered in wood waste to improve access

Tipper viewed from the East

West slopes of Phase 4 above well raising