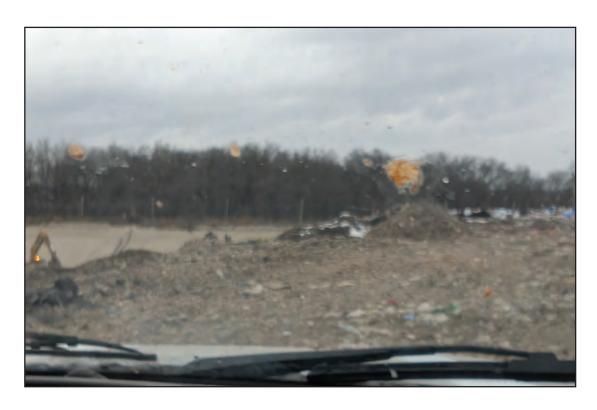

Soils stockpiled in center and Southeast corner of Phase 4

Soils stockpiling for cover placement

Tipper with stockpiling on East side

Excavator raising gas well in Northwest corner in Phase4, just above first liftr