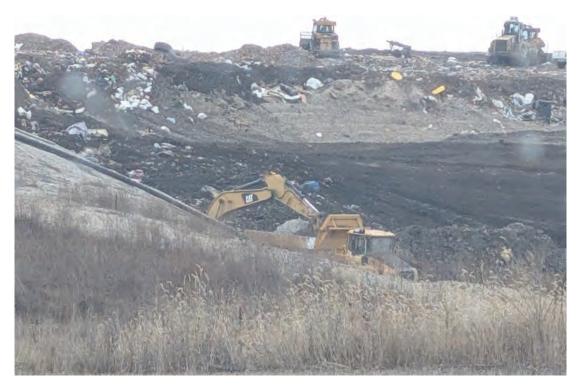

Soils stockpiled in center and Southeast corner of Phase 4

Soils stockpiling for cover placement

Tipper with stockpiling on East side

Excavator raising gas well in Northwest corner in Phase4, just above first liftr