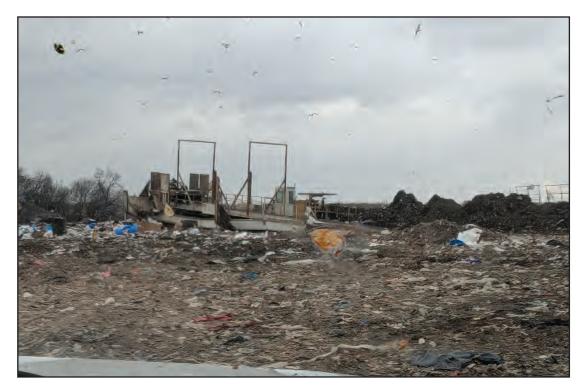

Soils stockpiled in center and Southeast corner of Phase 4

Soils stockpiling for cover placement

Tipper with stockpiling on East side

Excavator raising gas well in Northwest corner in Phase4, just above first liftr

Truck with stone to fill gas well as it is raised

Compactor returning to clear tipper

Travelway covered in wood waste to improve access

Tipper viewed from the East

West slopes of Phase 4 above well raising

Tipper viewed from backside