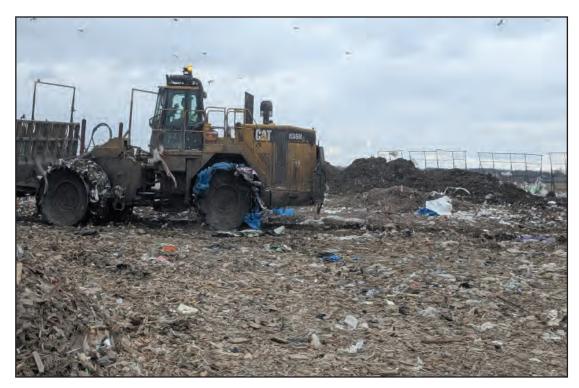

Truck with stone to fill gas well as it is raised

Compactor returning to clear tipper

Travelway covered in wood waste to improve access

Tipper viewed from the East

West slopes of Phase 4 above well raising