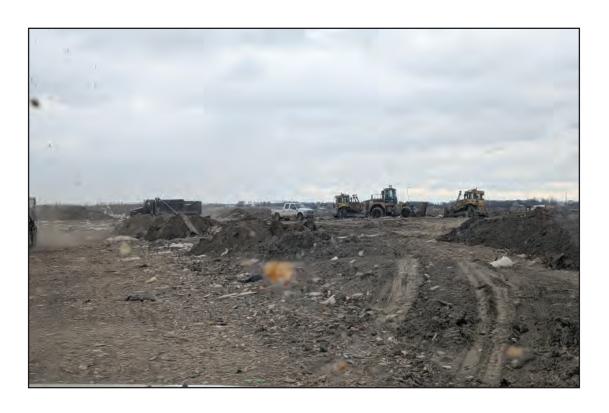

Soils stockpiled in center and Southeast corner of Phase 4

Soils stockpiling for cover placement

Tipper with stockpiling on East side

Excavator raising gas well in Northwest corner in Phase4, just above first liftr

Truck with stone to fill gas well as it is raised

Compactor returning to clear tipper

Travelway covered in wood waste to improve access

Tipper viewed from the East

West slopes of Phase 4 above well raising